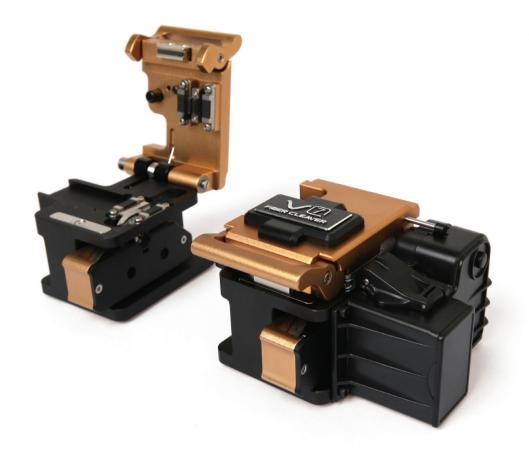

## **Description**

V7 High Precision Cleaver is an instrument for high precision fiber cutting. V7 can be installed with a variety of holders for ribbon cable up to 12 fibers as well as universal holder which is applicable to 160µm to 900µm, 2mm~3mm and drop cable. Work efficiency can be maximized with easy and simple 2 step operations. V7+as an optional model has an automatic collector for fiber shards and off cuts. The blade provides over 48,000 fiber cleaves by easy and simple blade position selection. Helped by unmatched functionalities, users can achieve the most accurate cleaving and ideally prepare their fusion splicing.