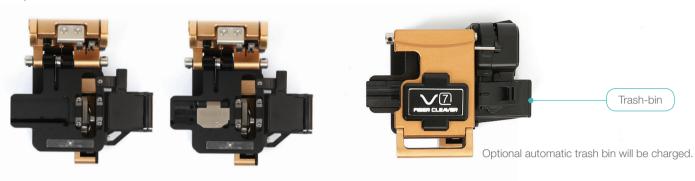

#### Universal Single Holder Replaceable Ribbon Holder

Option V7+ (Equipped with automatic shard collector)

| Specifications          |                                                                                                                               |
|-------------------------|-------------------------------------------------------------------------------------------------------------------------------|
| Туре                    | Single fiber and ribbon fiber                                                                                                 |
| Cladding Diameter       | 125µm                                                                                                                         |
| Applicable Fiber Cable  | Single Fiber : 160μm to 900μm, 2mm~3mm and drop cable Ribbon Fiber : 2 to 12 ribbon fiber cable                               |
| Cleaved Length          | Single Fiber : 5mm~24mm (Coating diameter ≤ 250µm)<br>10mm~20mm (Coating diameter >250µm)<br>Ribbon (Multi) Fiber : 10mm~20mm |
| Typical Cleaved Angle   | Less than 0.5 Degrees                                                                                                         |
| Typical Blade Life Span | Total 48,000 fiber cleaves (1,000 fiber for 1 step * total 16 points * 3 heights)                                             |
| Operation Steps         | 2 Steps                                                                                                                       |
| Reclaim Function        | Blade pushback                                                                                                                |
| Holder                  | Single: Universal holder / Ribbon: Replaceable holder                                                                         |