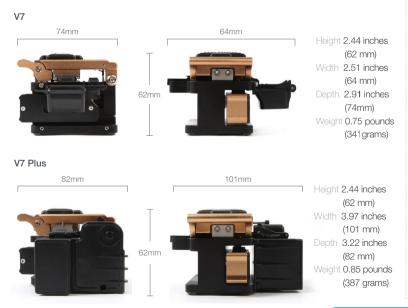

ypical Cleaved Angle   | Less than 0.5 Degrees                                                                                                         |
| Typical Blade Life Span | Total 48,000 fiber cleaves (1,000 fiber for 1 step * total 16 points * 3 heights)                                             |
| Operation Steps         | 2 Steps                                                                                                                       |
| Reclaim Function        | Blade pushback                                                                                                                |
| Holder                  | Single: Universal holder / Ribbon: Replaceable holder                                                                         |

#### Size and Weight



## Package



The information on this catalog is subject to change without prior notice.

www.innoinstrument.com